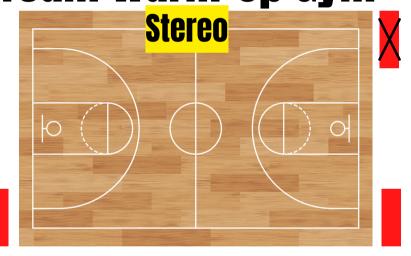

## PERFORMANCE AREA 1 Spectator Entrance/Exit Performer & Prop Entrance Performer & Prop Exit

Performer & Prop Entrance (Directors feel free to enter from this door too)