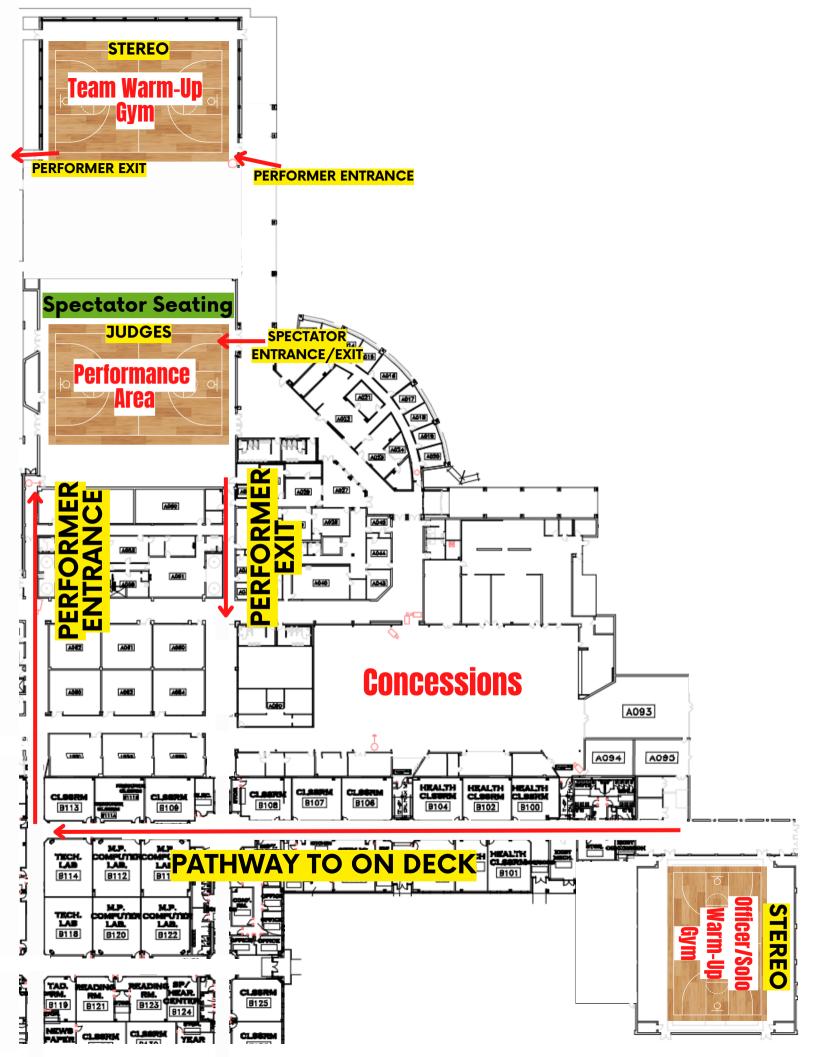

## Katy High School Parking & Entrance Map

**Prop Vehicles please go to next entrance off Hwy Blvd** 1111111 Spectator Parking **Spectator** Team Warm **Spectator Up Gvm Parking Performance** Area ieam Drop Off & Entrance **Concessions** A093 **Team Photo Station** 1095 **Prop Vehicle** Director **Parking** lospitality Officer/Solo Warm-Up Gym CLSSTM B126 **Host Parking Lot** CLESRA B127 B128 -doors -parking lot turn in



## PERFORMANCE AREA 1 Spectator Entrance/Exit Performer & Prop Entrance Performer & Prop Exit

Performer & Prop Entrance (Directors feel free to enter from this door too)

## Team Warm-Up Gym



**Performer Exit** 

**Performer Entrance** 

## Officer/Solo Warm-Up Gym